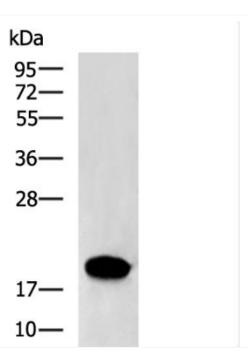

Host Rabbit

Calculated MW: 18 kDa; Observed MW: 18 kDa **Molecular Weight** 

Clonality Polyclonal Antibody

Clonality No.

**Dilution** WB: 1/500-1/1000

Fusion protein of human SELENOF **Immunogen** 

**Purification** Affinity Purified

## **Products Images**